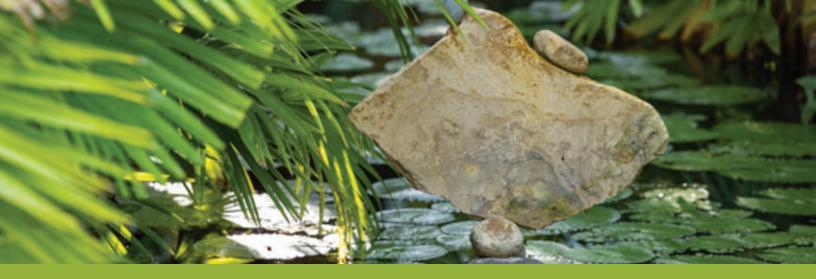

From May through July, 2023, the Garden hosted a special exhibition called Playing with Gravity by local Master Balancer Adam Conard, which featured the ancient art of stone balancing at the mastery level. Stacking stones is more popular; but done as an art form at the masterly level is exceedingly rare. Balancing and stacking

stones is one of the most rare and ancient art forms, dating back

to prehistoric origins and predating 2D cave paintings, which are considered one of the earliest art forms. This exhibition featured both highlighted balances and surprise balances, including floating in the waterways at McKee. Adam's sculptures are true balances; no glues or other attachments of any kind are used. In addition, Adam gave a demonstration on the art form and allowed visitors to try to build a balance of their own.