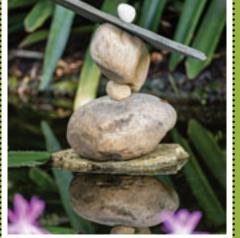

From May through July, 2023, the Garden hosted a special exhibition called Playing with Gravity by local Master Balancer Adam Conard, which featured the ancient art of stone balancing at the mastery level. Stacking stones is more popular; but done as an art form at the masterly level is exceedingly rare. Balancing and stacking

stones is one of the most rare and ancient art forms, dating back

to prehistoric origins and predating 2D cave paintings, which are considered one of the earliest art forms. This exhibition featured both highlighted balances and surprise balances, including floating in the waterways at McKee. Adam's sculptures are true balances; no glues or other attachments of any kind are used. In addition, Adam gave a demonstration on the art form and allowed visitors to try to build a balance of their own.