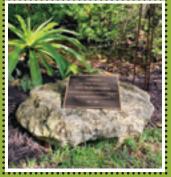

who have a passion for the Garden and are helping to share that passion with their contemporaries.

During a short visit to Vero Beach in February, the 26th Secretary of Defense and Four-Star General (Ret), James Mattis, led a World War II Commemorative dedication ceremony at McKee. Following the attack on Pearl Harbor in 1941, a U.S. Naval Air Station was commissioned in Vero Beach. McKee Jungle Gardens was voluntarily closed to the public so the dense jungle area could be used in cooperation with the Navy for training pilots in jungle survival. An article in the Vero Beach Press Journal, December 29, 1945, described the unique contribution to the war effort as follows: "So many plants imported here during years past and now arowing wild in

the gardens are those which fliers would find if forced down in the South Pacific waters. The gardens proved of unmeasured importance and contributed much to the safety of these fliers of the naval air arm..." A plaque with the following inscription: IN HONOR OF THE WORLD WAR II PILOTS BOUND FOR THE SOUTH PACIFIC WHO RECEIVED JUNGLE SURVIVAL TRAINING AT MCKEE JUNGLE GARDENS 1943 — 1945 has been placed just north of the Garden's library.