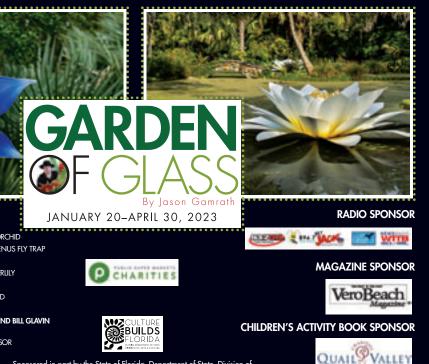

McKee Botanical Garden features internationally renowned art exhibitions each year. This past year, the Garden hosted Seattle glass blower and artist Jason Gamrath's **Garden of Glass** exhibition from January through April. This exhibit displayed nine stunning monumental glass sculptures, including glass orchids, waterlilies, and plants standing anywhere from six to fourteen feet tall on display throughout the Garden. The Garden has become a well-known destination for visitors of all ages from around the globe. We have grown from welcoming 20,000 visitors during our first full year of operations to over 120,000 this past year. McKee is now a "must-see" destination for those visiting Florida. I take enormous pride in what we have accomplished since reopening in 2001. Our Children's Garden, which opened in 2020, is one of the best in the State of Florida.

In January 2023, the Garden hosted renowned Seattle artist, Jason Gamrath's Garden of Glass exhibition featuring nine amazing monumental alass sculptures including orchids, waterlilies and a variety of other plants. The exhibit remained on display through April.