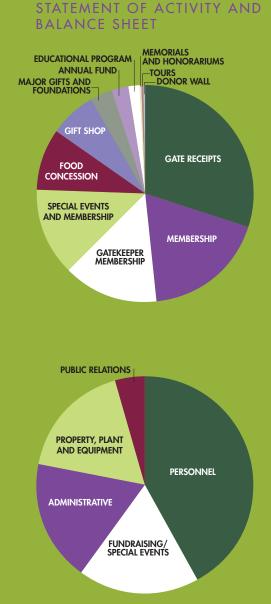

#### **SUPPORT & REVENUE**

| GATE RECEIPTS\$                                      | 898,876                     |
|------------------------------------------------------|-----------------------------|
| SPECIAL EVENTS AND EXHIBITS\$                        | 387,457                     |
| GATEKEEPER MEMBERSHIP\$                              | 427,464                     |
| MEMBERSHIP\$                                         | 547.878                     |
| GIFT SHOP\$                                          | 208,414                     |
| DONOR WALL\$                                         | 3,836                       |
| MAJOR GIFTS AND FOUNDATIONS\$                        | 101,817                     |
| ANNUAL FUND\$                                        | 74,992                      |
| INTEREST INCOME\$                                    | 0                           |
|                                                      |                             |
| EDUCATIONAL PROGRAM\$                                | 53,322                      |
| EDUCATIONAL PROGRAM\$<br>MEMORIALS AND HONORARIUMS\$ | 53,322<br>8,635             |
|                                                      |                             |
| MEMORIALS AND HONORARIUMS\$                          | 8,635                       |
| MEMORIALS AND HONORARIUMS\$<br>MISCELLANEOUS\$       | 8,635<br>126,065            |
| MEMORIALS AND HONORARIUMS                            | 8,635<br>126,065<br>271,191 |

#### **EXPENSES**

| PUBLIC RELATIONS\$              | 122,814    |
|---------------------------------|------------|
| ADMINISTRATIVE\$                | 509,627    |
| PERSONNEL\$                     | 1,195,555  |
| FUNDRAISING/SPECIAL EVENTS\$    | 510,534    |
| PROPERTY, PLANT AND EQUIPMENT\$ | 497,460    |
| TOTAL EXPENSES\$                | 2,835,990  |
| CHANGE IN NET ASSETS\$          | 280,165    |
| Change in Net Assets:           |            |
| Beginning of Year\$             | 15,997,744 |
| End of Year\$2                  | 21,565,725 |