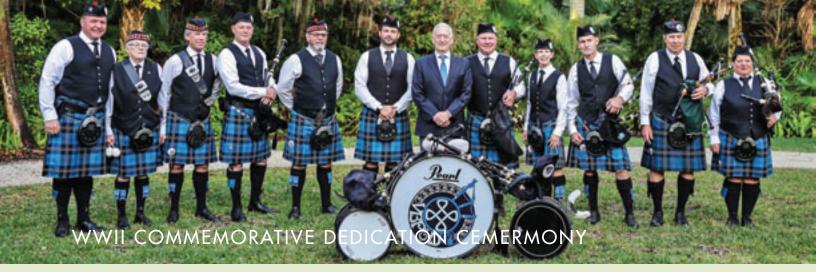

who have a passion for the Garden and are helping to share that passion with their contemporaries.

During a short visit to Vero Beach in February, the 26th Secretary of Defense and Four-Star General (Ret), James Mattis, led a World War II Commemorative dedication ceremony at McKee. Following the attack on Pearl Harbor in 1941, a U.S. Naval Air Station was commissioned in Vero Beach. McKee Jungle Gardens was voluntarily closed to the public so the dense jungle area could be used in cooperation with the Navy for training pilots in jungle survival. An article in the Vero Beach Press Journal, December 29, 1945, described the unique contribution to the war effort as follows: "So many plants imported here during years past and now arowing wild in

the gardens are those which fliers would find if forced down in the South Pacific waters. The gardens proved of unmeasured importance and contributed much to the safety of these fliers of the naval air arm..." A plaque with the following inscription: IN HONOR OF THE WORLD WAR II PILOTS BOUND FOR THE SOUTH PACIFIC WHO RECEIVED JUNGLE SURVIVAL TRAINING AT MCKEE JUNGLE GARDENS 1943 — 1945 has been placed just north of the Garden's library.