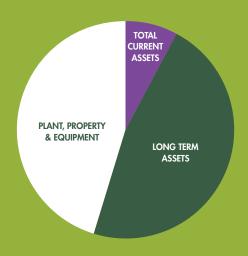

### ASSETS

| CASH & EQUIVALENTS\$         | 1,523,295  |
|------------------------------|------------|
| CONTRIBUTIONS RECEIVABLE\$   | 25,000     |
| GIFT SHOP INVENTORY\$        | 45,692     |
| PREPAID EXPENSES\$           | 139,477    |
| TOTAL CURRENT ASSETS\$       | 1,733,464  |
| LONG TERM ASSETS\$           | 10,245,236 |
| PLANT PROPERTY & EQUIPMENT\$ | 9,882,759  |
| TOTAL ASSETS\$               |            |