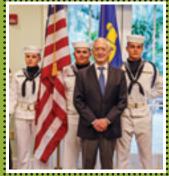

who have a passion for the Garden and are helping to share that passion with their contemporaries.

During a short visit to Vero Beach in February, the 26th Secretary of Defense and Four-Star General (Ret), James Mattis, led a World War II Commemorative dedication ceremony at McKee. Following the attack on Pearl Harbor in 1941, a U.S. Naval Air Station was commissioned in Vero Beach. McKee Jungle Gardens was voluntarily closed to the public so the dense jungle area could be used in cooperation with the Navy for training pilots in jungle survival. An article in the Vero Beach Press Journal, December 29, 1945, described the unique contribution to the war effort as follows: "So many plants imported here during years past and now arowing wild in

the gardens are those which fliers would find if forced down in the South Pacific waters. The gardens proved of unmeasured importance and contributed much to the safety of these fliers of the naval air arm..." A plaque with the following inscription: IN HONOR OF THE WORLD WAR II PILOTS BOUND FOR THE SOUTH PACIFIC WHO RECEIVED JUNGLE SURVIVAL TRAINING AT MCKEE JUNGLE GARDENS 1943 — 1945 has been placed just north of the Garden's library.